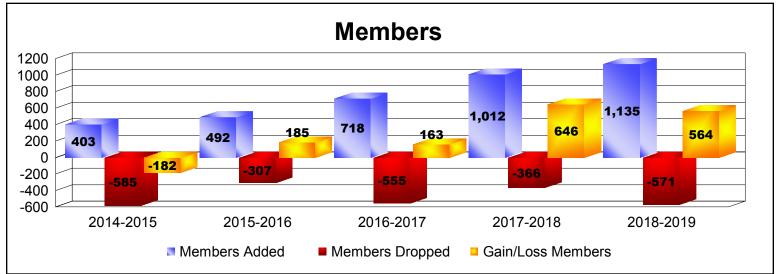

District 322 A

As of June 2019 Cumulative

| Year      | New<br>Clubs | Dropped<br>Clubs | Gain/<br>Loss<br>Clubs | New<br>Members | Charter<br>Members | Reinstate<br>Members | Transfer<br>Members | Total<br>Member<br>Added | Total<br>Members<br>Dropped | Gain/<br>Loss<br>Members |
|-----------|--------------|------------------|------------------------|----------------|--------------------|----------------------|---------------------|--------------------------|-----------------------------|--------------------------|
| 2014-2015 | 1            | -9               | -8                     | 252            | 92                 | 43                   | 16                  | 403                      | -585                        | -182                     |
| 2015-2016 | 2            | -2               | 0                      | 388            | 48                 | 29                   | 27                  | 492                      | -307                        | 185                      |
| 2016-2017 | 13           | -5               | 8                      | 411            | 264                | 37                   | 6                   | 718                      | -555                        | 163                      |
| 2017-2018 | 12           | -1               | 11                     | 622            | 315                | 71                   | 4                   | 1012                     | -366                        | 646                      |
| 2018-2019 | 9            | -6               | 3                      | 831            | 241                | 55                   | 8                   | 1135                     | -571                        | 564                      |
| Average   | 7            | -5               | 3                      | 501            | 192                | 47                   | 12                  | 752                      | -477                        | 275                      |