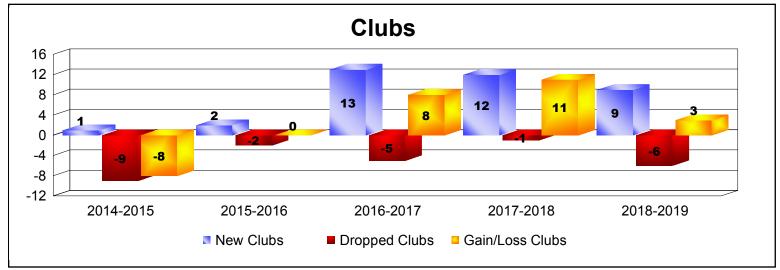

District 322 A

As of June 2019 Cumulative

| Year      | New<br>Clubs | Dropped<br>Clubs | Gain/<br>Loss<br>Clubs | New<br>Members | Charter<br>Members | Reinstate<br>Members | Transfer<br>Members | Total<br>Member<br>Added | Total<br>Members<br>Dropped | Gain/<br>Loss<br>Members |
|-----------|--------------|------------------|------------------------|----------------|--------------------|----------------------|---------------------|--------------------------|-----------------------------|--------------------------|
| 2014-2015 | 1            | -9               | -8                     | 252            | 92                 | 43                   | 16                  | 403                      | -585                        | -182                     |
| 2015-2016 | 2            | -2               | 0                      | 388            | 48                 | 29                   | 27                  | 492                      | -307                        | 185                      |
| 2016-2017 | 13           | -5               | 8                      | 411            | 264                | 37                   | 6                   | 718                      | -555                        | 163                      |
| 2017-2018 | 12           | -1               | 11                     | 622            | 315                | 71                   | 4                   | 1012                     | -366                        | 646                      |
| 2018-2019 | 9            | -6               | 3                      | 831            | 241                | 55                   | 8                   | 1135                     | -571                        | 564                      |
| Average   | 7            | -5               | 3                      | 501            | 192                | 47                   | 12                  | 752                      | -477                        | 275                      |